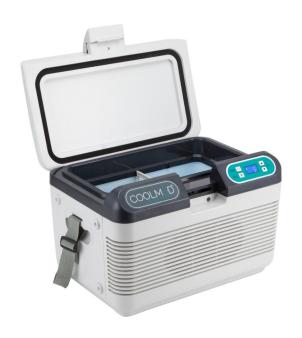

## Product Name Portable Vaccine Carrier

## **Key Features**

- Lightweight and easily transportable
- Temperature range: +2° to +8°C
- 12L transportable carrier
- Supplied with both mains and in car power cables.
- Shoulder strap included.
- Digital temperature display
- 12 months warranty